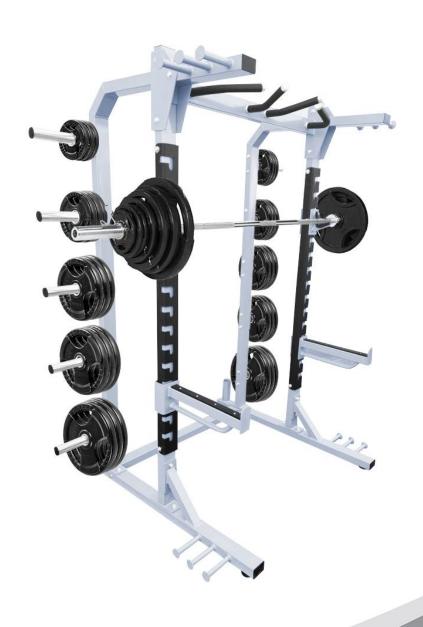

### FRENCH FITNESS NAPA HD ELITE HALF RACK

#### **FEATURES**

- (10) Horns for Weight Plate Storage
- (2) Olympic Bar Holders for Storage
- (12) Band holders
- Paint Color: Silver
- Pull Up Bars
- 11 Gauge Steel
- ASTM A36 steel frame ensures maximum structural integrity
- Each frame receives an electrostatic powder coat finish to ensure maximum adhesion and durability
- Standard rubber feet protect base of the frame and prevent the machine from slipping
- Grips retained with aluminum collars, preventing them from slipping during use
- Hand grips are a durable urethane composite
- California Residents see Prop 65 WARNINGS

#### **TECH SPECS**

- Weight: 485 lb (220 kg)
- Dimensions: 54"L x 75"W x 88.75"H
- Outer case width: 50.75"
- Inner cage width 44.5"
- 19" bar catches