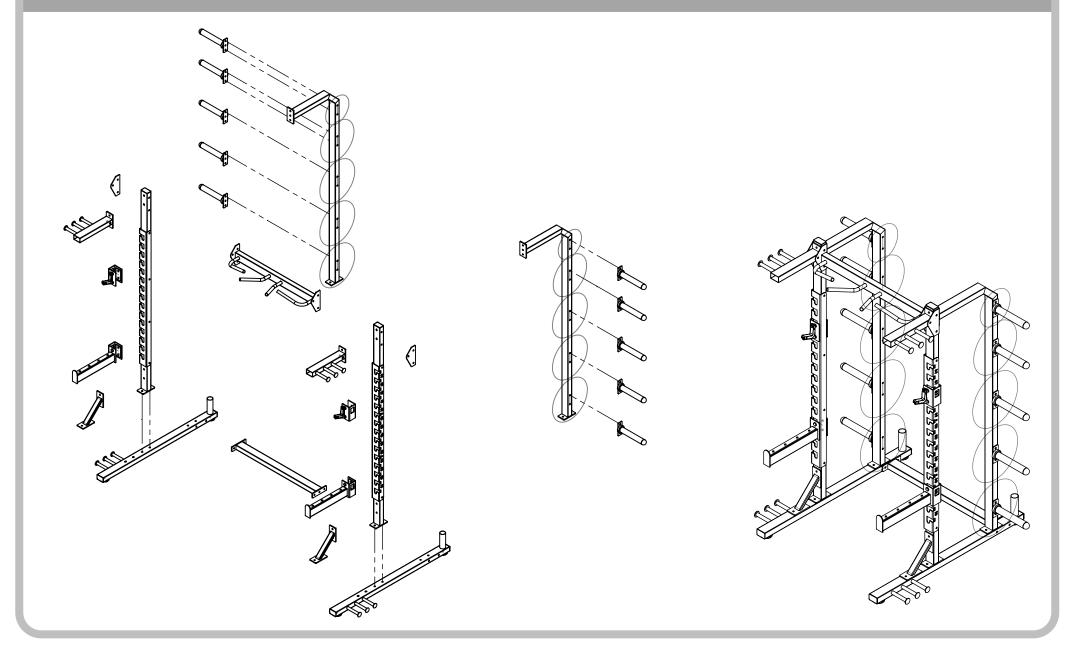

rns for Weight Plate Storage
- (2) Olympic Bar Holders for Storage
- (12) Band holders
- Paint Color: Silver
- Pull Up Bars
- 11 Gauge Steel
- ASTM A36 steel frame ensures maximum structural integrity
- Each frame receives an electrostatic powder coat finish to ensure maximum adhesion and durability
- Standard rubber feet protect base of the frame and prevent the machine from slipping
- Grips retained with aluminum collars, preventing them from slipping during use
- Hand grips are a durable urethane composite
- California Residents see Prop 65 WARNINGS

#### **TECH SPECS**

- Weight: 485 lb (220 kg)
- Dimensions: 54"L x 75"W x 88.75"H
- Outer case width: 50.75"
- Inner cage width 44.5"
- 19" bar catches

#### **WARRANTY**

10 Years Parts, 1 Year Labor (Commercial)

## ASSEMBLY DIRECTIONS